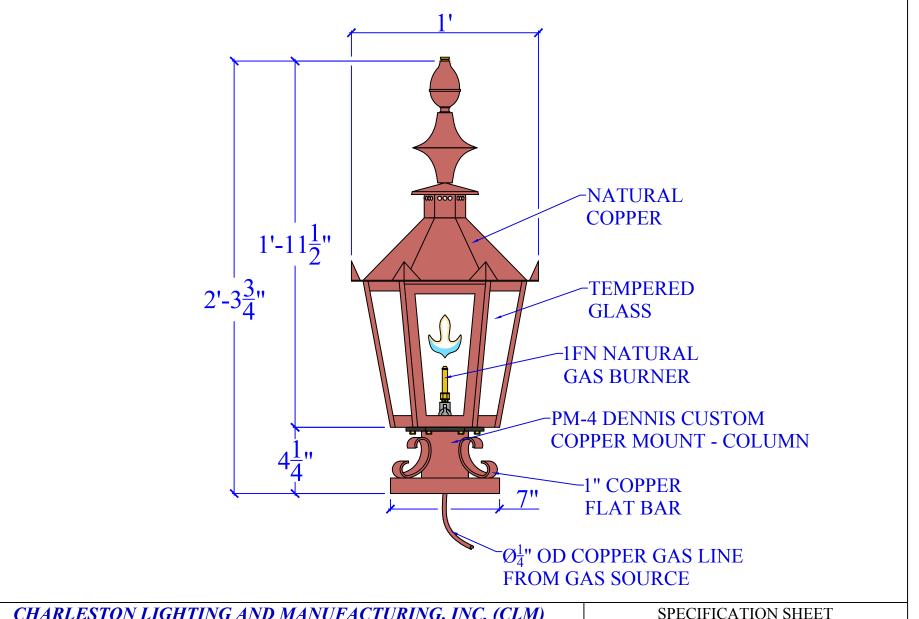

| LIGHT:   | CR-100 - 1FN - DCCM (COLUMN)  | DATE: | APP.BY: | J.D. |
|----------|-------------------------------|-------|---------|------|
| BRACKET: | DCCM (COLUMN) - H23-1/2" W12" |       | REV.    |      |